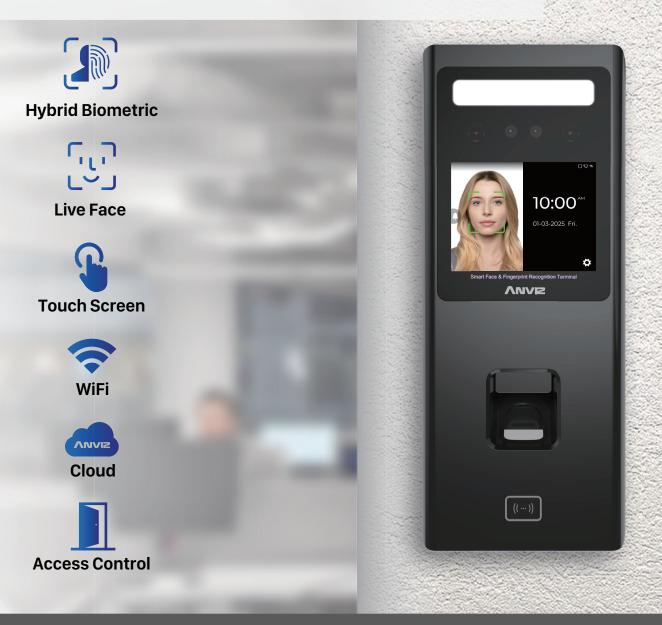

Face

Smart Cloud-based Hybrid Biometric Intelligent Time Attendance and Access Control Terminal

The W2 Face, a smart cloud-based hybrid biometric intelligent time attendance and access control terminal designed to redefine security and convenience for SMEs. The W2 Face introduces cutting-edge facial recognition technology, it seamlessly integrating with fingerprint and RFID authentication to deliver a versatile, future-proof security solution.

## Hybrid Biometric

Mixing multiple biometric matching methods makes personnel identification more flexible, secure and efficient.

# Live Face

Al-based visible light face recognition algorithms for efficient and faster live body identification.

### Touch Screen Touch screen, user-friendly experience.

**?** 

WIFI

Cloud

management.

Wireless Wi-Fi and built-in Web Server management program for easy single-point device management.

Supports Cloud services for multi-location and centralized

•

Access Control Flexible access control management enables different assignments of access rights for fixed and casual staff.