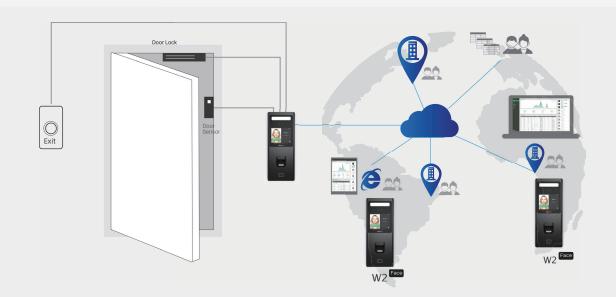

t seamlessly integrating with fingerprint and RFID authentication to deliver a versatile, future-proof security solution.



## Features

## Hybrid Biometric

Mixing multiple biometric matching methods makes personnel identification more flexible, secure and efficient.



# Live Face

Al-based visible light face recognition algorithms for efficient and faster live body identification.



### Touch Screen Touch screen, user-friendly experience.

**?** 

WIFI

Cloud

management.

Wireless Wi-Fi and built-in Web Server management program for easy single-point device management.

Supports Cloud services for multi-location and centralized



•

Access Control Flexible access control management enables different assignments of access rights for fixed and casual staff.

## System Configurations





### Anviz Clobal

Xthings Inc. 47703 Fremont Boulevard, Fremont, CA 94538 Toll-free:1-855-268-4948 | sales@anviz.com | www.anviz.com © 2025 Xthings Inc. All rights reserved.

Anviz and Anviz logo are trademarks of Xthings Inc. or its affiliates registered in the U.S. and other countries and regions. All other trademarks are the property of their respective owners.

# Key Specifications

| User Capacity        | 200                                                               |
|----------------------|-------------------------------------------------------------------|
| Face Capacity        | 200                                                               |
| Fingerprint Capacity | 200                                                               |
| Log Capacity         | 50,000